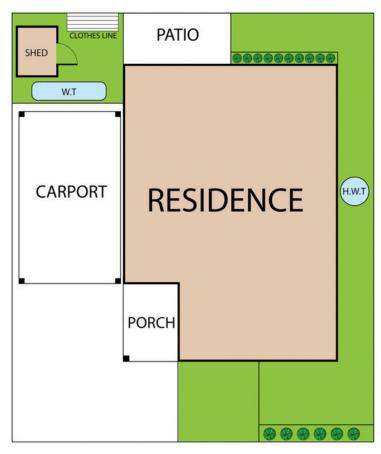

15 Gilchrist Street, Shepparton 3630 TOTAL APPROX, FLOOR AREA 68 SQ.M Whilst every attempt has been made to ensure the accura

IOTAL APPROA. PLOUR AREA 65 SQM Whilst every attempt has been made to ensure the accuracy of the floor plan contained here, measurements of doors, windows, rooms and any other items are approximate and no responsibility is taken for any error, omission, or misstateme