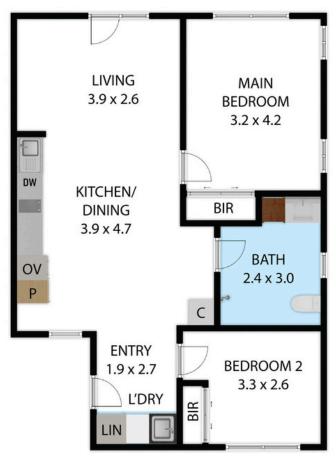

15 Gilchrist Street, Shepparton 3630 TOTAL APPROX, FLOOR AREA 68 SQ.M Whilst every attempt has been made to ensure the accura

IOTAL APPROA. PLOUR AREA 65 SQM Whilst every attempt has been made to ensure the accuracy of the floor plan contained here, measurements of doors, windows, rooms and any other items are approximate and no responsibility is taken for any error, omission, or misstateme