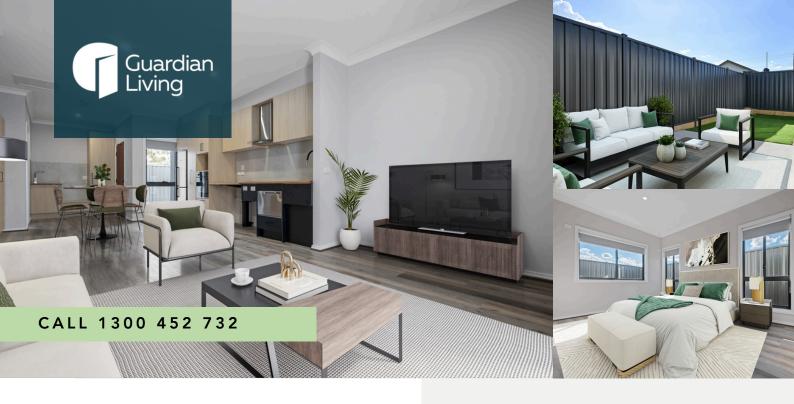

## 15 Gilchrist Street, Shepparton

Your home, your way! Low-maintenance luxury meets lifestyle convenience.

Each tenant will have:

1 🚐 1 🔊 1 🚍

These three brand-new 1-bedroom SDA villas offer an opportunity to enjoy independent living in a modern, private, and secure setting in the heart of Shepparton.

Each home delivers the perfect blend of comfort, accessibility and everyday convenience.

Each villa features a spacious open-plan layout with a well-equipped kitchen, meals area and living zone that opens to a private beautifully landscaped courtyard—ideal for relaxing or entertaining. The bedroom includes a built-in robe, and the fully accessible bathroom and European-style laundry are designed for ease and functionality.

Every home is built with high-quality, durable finishes and features split system heating and cooling, infrastructure for assistive technology, hoist provision, and a two-hour backup power supply. A dedicated space for overnight onsite support workers is also included.

## PROPERTY FEATURES

- > SDA bedrooms with built-in robes
- High-quality build with premium fixtures and fittings
- Private courtyards, garages, and additional parking
- Solar panels for energy efficiency
- > Split system heating and cooling
- > Provision for hoist and assistive technology
- > 2-hour backup power supply