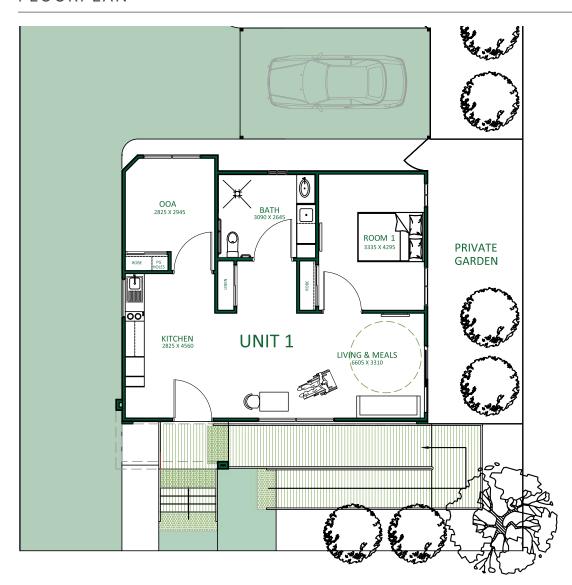

Each tenant enjoys a master bedroom with a built-in robe, fully accessible bathroom and a European laundry. The three villas boast open-plan living areas that include a kitchen and meals space, leading to a private outdoor entertainment area. Year-round comfort is ensured with split system heating and cooling.

Accessibility enhancements include provisions for a hoist, the latest in assistive technology, a 2-hour backup power supply, and a private space provided for on-site support worker.

To help support you to move into your own home Guardian Living will also offer electrical goods such as TV, fridge, washer and dryer and contribute to move in costs and furniture.

## PROPERTY FEATURES

- > Open-plan living, kitchen and meals
- > Private outdoor entertainment
- > Secure entry
- Master SDA bedrooms with built-in robes
- > Full access bathroom
- Split system heating and cooling
- > Well-appointed kitchen
- Provision for hoist and assistive technology

\*Floor plan may vary slightly for each villa

Onsite Overnight Assistance will be provided by Aruma.