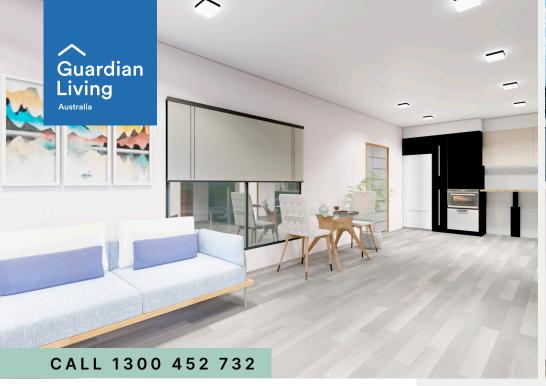

Each tenant enjoys a master bedroom with a built-in robe, fully accessible bathroom and a European laundry. The three villas boast open-plan living areas that include a kitchen and meals space, leading to a private outdoor entertainment area. Year-round comfort is ensured with split system heating and cooling.

## PROPERTY FEATURES

- > Open-plan living, kitchen and meals
- > Private outdoor entertainment
- > Secure entry
- Master SDA bedrooms with built-in robes
- > Full access bathroom
- Split system heating and cooling
- > Well-appointed kitchen
- Provision for hoist and assistive technology