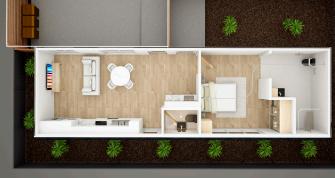

The villa is designed to maximise privacy and independent living, while the shared house provides a more protective environment with 24-hour intensive staffing supports. Featuring custom-designed kitchen and laundry facilities, an outdoor entertainment space, and accessible paths across the site, including garden areas.

## PROPERTY FEATURES

- Designed to maximise independent living
- Shared environment in house suitable for people with high support needs
- On-site support available for single resident villa
- Prefabricated construction, technology-ready
- Located in the heart of Ballarat close to Lake Wendouree's recreation opportunities.
- > Easy access to public transport