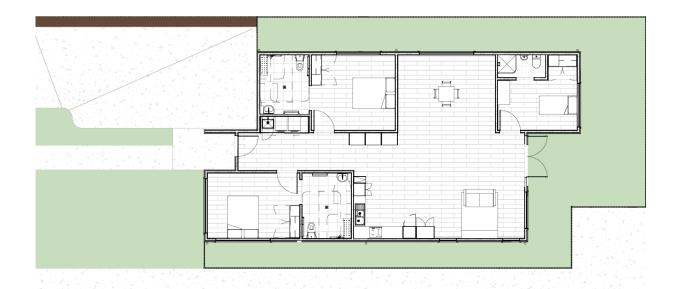

## 1140 Norman St, Wendouree

The site includes a three bedroom house and a one bedroom villa. Each tenant will have:

1 =

1 🔊

1 🖴

The project features High Physical Support builds with Onsite Overnight Assistance available to all three tenants.

The villa is designed to maximise privacy and independent living, while the shared house provides a more protective environment with 24-hour intensive staffing supports. Featuring custom-designed kitchen and laundry facilities, an outdoor entertainment space, and accessible paths across the site, including garden areas.

## PROPERTY FEATURES

- Designed to maximise independent living
- Shared environment in house suitable for people with high support needs
- On-site support available for single resident villa
- Prefabricated construction, technology-ready
- Located in the heart of Ballarat close to Lake Wendouree's recreation opportunities.
- > Easy access to public transport