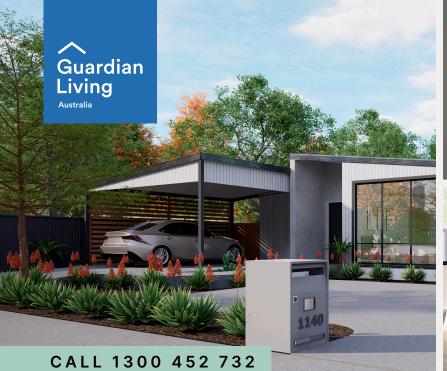

## 1140 Norman St, Wendouree

The site includes a three bedroom house and a one bedroom villa. Each tenant will have:

1 =

1 🔊

1 🖴

The project features High Physical Support builds with Onsite Overnight Assistance available to all three tenants.

## PROPERTY FEATURES

- Designed to maximise independent living
- Shared environment in house suitable for people with high support needs
- On-site support available for single resident villa
- Prefabricated construction, technology-ready
- Located in the heart of Ballarat close to Lake Wendouree's recreation opportunities.
- > Easy access to public transport

## LOCAL INFORMATION

The property is located in the suburb of Wendouree and is just 4km from Ballarat town centre. Local and department shopping, the transport hub, hospital, lake and parks are all also located within 5km.