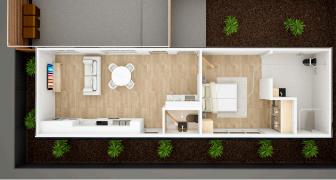

The villa is designed to maximise privacy and independent living, while the shared house provides a more protective environment with 24-hour intensive staffing supports. Featuring custom-designed kitchen and laundry facilities, an outdoor entertainment space, and accessible paths across the site, including garden areas.

Other features include home automation and advanced communications technology, customisation for aids and equipment such as rails, emergency power supply, and a separate self-contained space for on-site support workers.