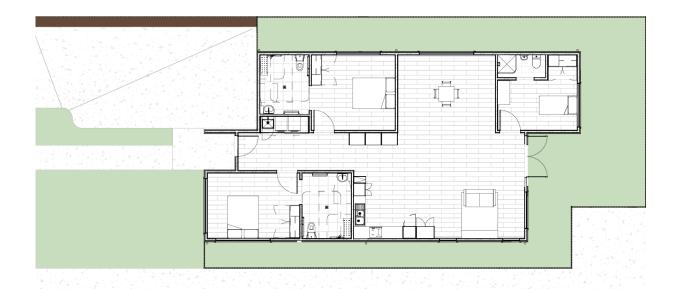

## 1140 Norman St, Wendouree

The site includes a three bedroom house and a one bedroom villa. Each tenant will have:

1 =

1 🔊

1 🖴

The project features High Physical Support builds with Onsite Overnight Assistance available to all three tenants.

The villa is designed to maximise privacy and independent living, while the shared house provides a more protective environment with 24-hour intensive staffing supports. Featuring custom-designed kitchen and laundry facilities, an outdoor entertainment space, and accessible paths across the site, including garden areas.

Other features include home automation and advanced communications technology, customisation for aids and equipment such as rails, emergency power supply, and a separate self-contained space for on-site support workers.