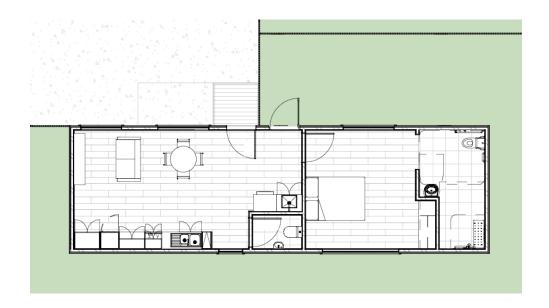

## 1140 Norman St, Wendouree

The site includes a three bedroom house and a one bedroom villa. Each tenant will have:

1 =

1 🔊

1 🖴

The project features High Physical Support builds with Onsite Overnight Assistance available to all three tenants.

The villa is designed to maximise privacy and independent living, while the shared house provides a more protective environment with 24-hour intensive staffing supports. Featuring custom-designed kitchen and laundry facilities, an outdoor entertainment space, and accessible paths across the site, including garden areas.

Other features include home automation and advanced communications technology, customisation for aids and equipment such as rails, emergency power supply, and a separate self-contained space for on-site support workers.