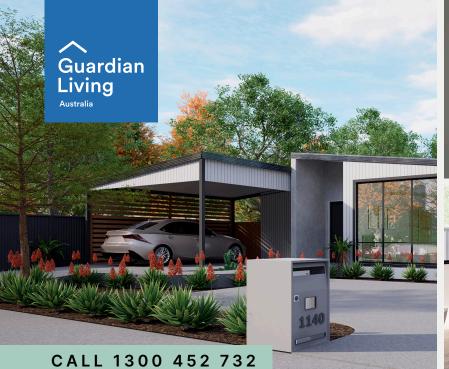

## 1140 Norman St, Wendouree

The site includes a three bedroom house and a one bedroom villa. Each tenant will have:

1 =

1 🔊

1 🖴

The project features High Physical Support builds with Onsite Overnight Assistance available to all three tenants.

The villa is designed to maximise privacy and independent living, while the shared house provides a more protective environment with 24-hour intensive staffing supports. Featuring custom-designed kitchen and laundry facilities, an outdoor entertainment space, and accessible paths across the site, including garden areas.

Other features include home automation and advanced communications technology, customisation for aids and equipment such as rails, emergency power supply, and a separate self-contained space for on-site support workers.