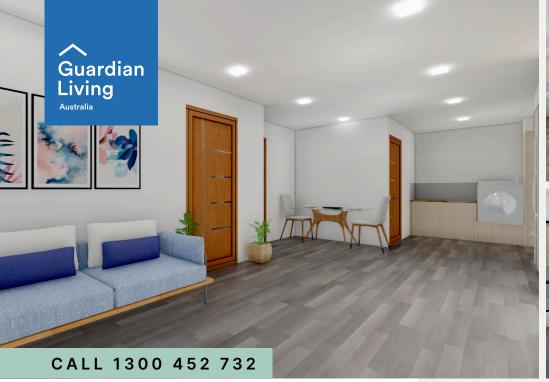

## 15 Gilchrist Street, Shepparton

2 🖴 1 🔊 1 🖴

These modern villas, nestled in the heart of Shepparton, offer independent living, with options for shared supports. Each tenant enjoys a master bedroom with a built-in robe, fully accessible bathroom and a European laundry. The three villas boast open-plan living areas that include a kitchen and meals space, leading to a private outdoor entertainment area. Year-round comfort is ensured with split system heating and cooling.

## PROPERTY FEATURES

- > Open-plan living, kitchen and meals
- > Private outdoor entertainment
- > Secure entry
- Master SDA bedrooms with built-in robes
- > Full access bathroom
- > Split system heating and cooling
- > Well-appointed kitchen
- Provision for hoist and assistive technology