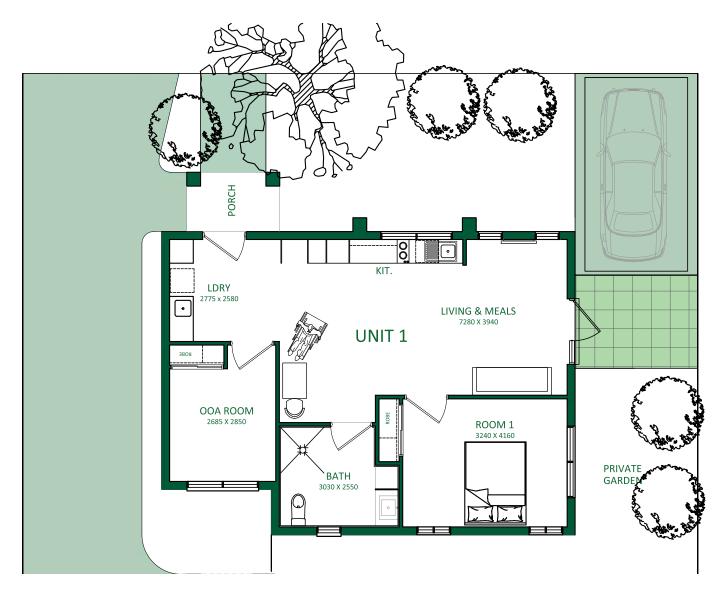

## 15 Gilchrist Street, Shepparton

2 🖴 1 🔊 1 🖴

These modern villas, nestled in the heart of Shepparton, offer independent living, with options for shared supports. Each tenant enjoys a master bedroom with a built-in robe, fully accessible bathroom and a European laundry. The three villas boast open-plan living areas that include a kitchen and meals space, leading to a private outdoor entertainment area. Year-round comfort is ensured with split system heating and cooling.

## PROPERTY FEATURES

- > Open-plan living, kitchen and meals
- > Private outdoor entertainment
- > Secure entry
- Master SDA bedrooms with built-in robes
- > Full access bathroom
- > Split system heating and cooling
- > Well-appointed kitchen
- Provision for hoist and assistive technology

\*Floor plan may vary slightly for each villa