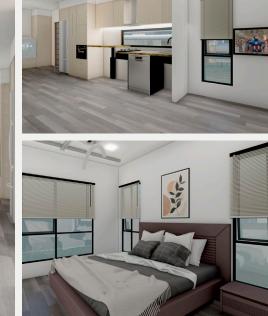

## 15 Gilchrist Street, Shepparton

2 🖴 1 🔊 1 🖴

These modern villas, nestled in the heart of Shepparton, offer independent living, with options for shared supports. Each tenant enjoys a master bedroom with a built-in robe, fully accessible bathroom and a European laundry. The three villas boast open-plan living areas that include a kitchen and meals space, leading to a private outdoor entertainment area. Year-round comfort is ensured with split system heating and cooling.

## PROPERTY FEATURES

- > Open-plan living, kitchen and meals
- > Private outdoor entertainment
- > Secure entry
- Master SDA bedrooms with built-in robes
- > Full access bathroom
- > Split system heating and cooling
- > Well-appointed kitchen
- Provision for hoist and assistive technology