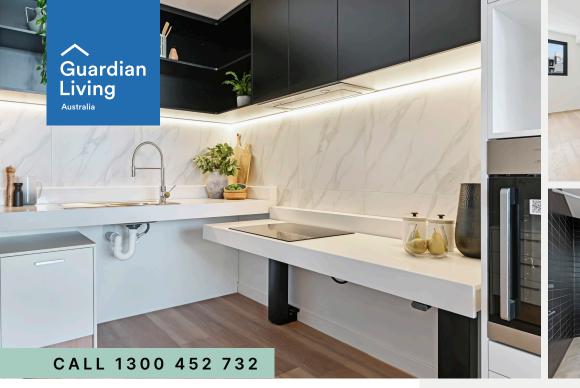

The apartments contain ample storage, as well as up to date assistive technology, an open plan living space, a covered balcony, European laundry, water closet, walk-in wardrobe and a secure car space.

## PROPERTY FEATURES

- > Open-plan living, kitchen and meals
- > Private balcony
- > Split system heating and cooling
- > Well-appointed kitchen
- Master SDA bedroom with built-in robe
- > Generous-sized rooms
- Provision for hoist and assistive technology
- > 2-hour backup power supply