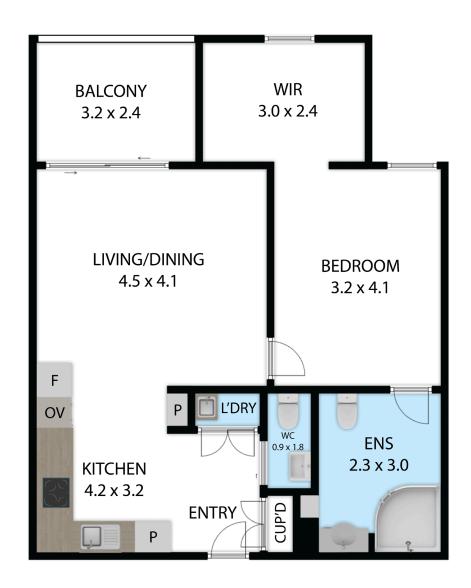

The apartments contain ample storage, as well as up to date assistive technology, an open plan living space, a covered balcony, European laundry, water closet, walk-in wardrobe and a secure car space.

## PROPERTY FEATURES

- > Open-plan living, kitchen and meals
- > Private balcony
- > Split system heating and cooling
- > Well-appointed kitchen
- Master SDA bedroom with built-in robe
- > Generous-sized rooms
- Provision for hoist and assistive technology
- > 2-hour backup power supply