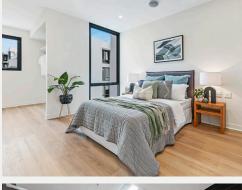

The apartments contain ample storage, as well as up to date assistive technology, an open plan living space, a covered balcony, European laundry, water closet, walk-in wardrobe and a secure car space.

## PROPERTY FEATURES

- > Open-plan living, kitchen and meals
- > Private balcony
- > Split system heating and cooling
- > Well-appointed kitchen
- Master SDA bedroom with built-in robe
- > Generous-sized rooms
- Provision for hoist and assistive technology
- > 2-hour backup power supply