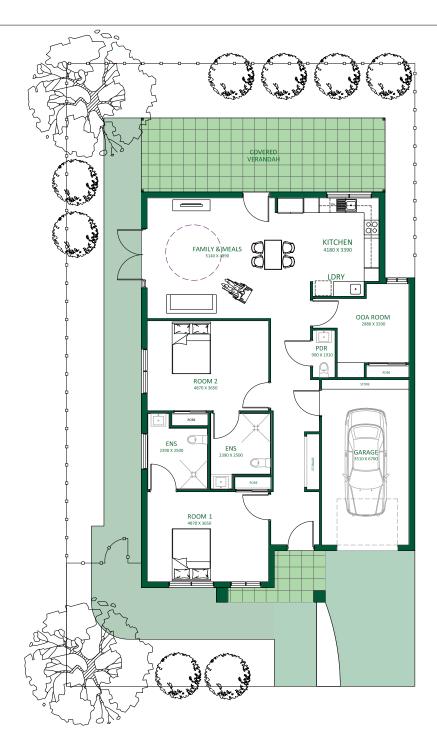

## 6 Masters Drive, Winter Valley

2.5 🚐 2 🔊 1 🚍

Enjoy privacy and independence in this new 2-bedroom home located in quiet Winter Valley on the fringe of Ballarat.

The house offers shared living with one other person, featuring a spacious master SDA bedroom with built-in robe and private ensuite for each tenant, a sleek well-appointed kitchen, open plan lounge and meals area through to covered outdoor entertainment, European laundry, and powder room.

## PROPERTY FEATURES

- Secure entry
- Master SDA bedrooms with built-in robes
- > Private ensuite
- Open-plan living, kitchen and meals area
- Covered outdoor entertainment area
- > Split system heating and cooling
- > Well-appointed kitchen
- Provision for hoist and assistive technology
- 2-hour back-up power supply.