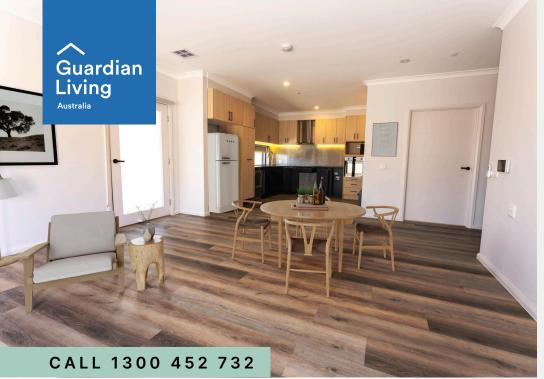

## 6 Masters Drive, Winter Valley

2.5 🚐 2 🔊 1 🚍

Enjoy privacy and independence in this new 2-bedroom home located in quiet Winter Valley on the fringe of Ballarat.

The house offers shared living with one other person, featuring a spacious master SDA bedroom with built-in robe and private ensuite for each tenant, a sleek well-appointed kitchen, open plan lounge and meals area through to covered outdoor entertainment, European laundry, and powder room.

## PROPERTY FEATURES

- Secure entry
- Master SDA bedrooms with built-in robes
- > Private ensuite
- Open-plan living, kitchen and meals area
- Covered outdoor entertainment area
- > Split system heating and cooling
- > Well-appointed kitchen
- Provision for hoist and assistive technology
- 2-hour back-up power supply.