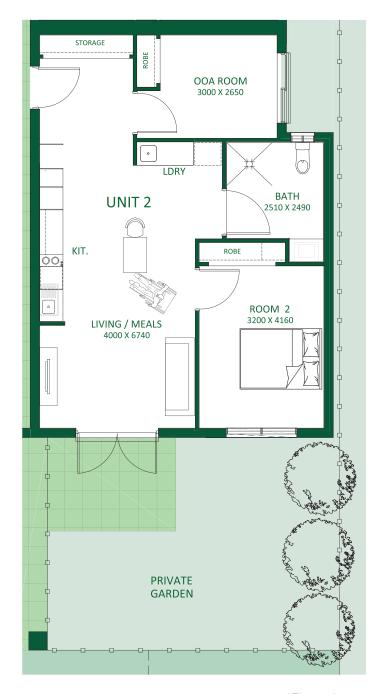

## 22 Presentation Drive Winter Valley

2 📇 1 🔊 1 😭

Enjoy privacy and independence in this new villa located in quiet Winter Valley on the fringe of Ballarat.

The villa is one of four units in the complex, featuring a spacious master bedroom with built-in robe, second room, open plan lounge through to private courtyard, sleek galley kitchen, central accessible bathroom, and European laundry.

\*Floor plan may vary slightly for each villa.