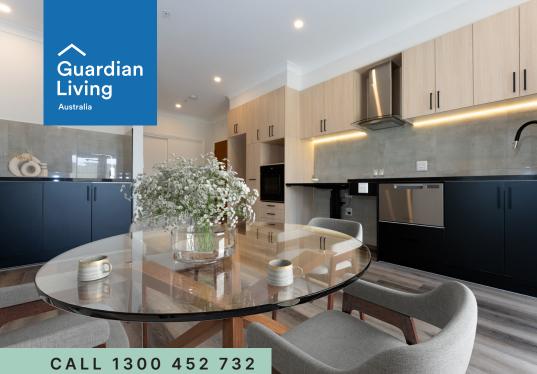

## 22 Presentation Drive Winter Valley

2 📇 1 🔊 1 😭

Enjoy privacy and independence in this new villa located in quiet Winter Valley on the fringe of Ballarat.

The villa is one of four units in the complex, featuring a spacious master bedroom with built-in robe, second room, open plan lounge through to private courtyard, sleek galley kitchen, central accessible bathroom, and European laundry.

## PROPERTY FEATURES

- > Secure entry
- Open plan living, kitchen and meals area
- Provision for hoist and assistive technology
- Split system heating and cooling
- > Well-appointed kitchen
- Master SDA bedroom with built in robe
- > Second generous-sized room
- > Bright and open courtyard
- > 2-hour back-up power supply.